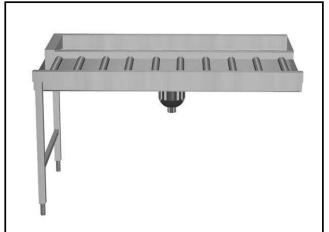

865207 (HSMSS6LR)

Manual pass-through sorting table for 3 baskets, side connection, Left>Right, 1576

#### **Main Features**

- Manual sorting table with side loading can be connected either to a rack type dishwasher or after the roller conveyor, a 90° dishwasher driven curve and a side loader on the loading side.
- Designed to transport 500x500 mm dishwashing baskets.
- Long rollers and strainer box easy to remove.
- "Key holes" and "snap on" system reduces the number of screws needed for fast and easy installation.
- Manual racks handling toward the dishwasher made easier thanks to the long rollers.

#### Construction

- Stainless steel feet 50 mm adjustable in height to align the operation height between the dishwasher and table.
- Optionally equipped with tray slides, a single adjustable over-shelf for empty baskets, a double adjustable over-shelf for sorting of baskets and empty baskets, spray guns, cutlery soaking basin and basin wash nozzles.
- All surfaces smooth with polished finish.
- Sloping bottom of the table grants a smooth and rapid drainage.
- Constructed in AISI 304 stainless steel with square 40x40mm legs.
- Stainless steel strainer baskets easy to remove.
- Connection from side.
- Thick welded flanges for sturdy connection between the units
- · Manual receiving and sorting operations.