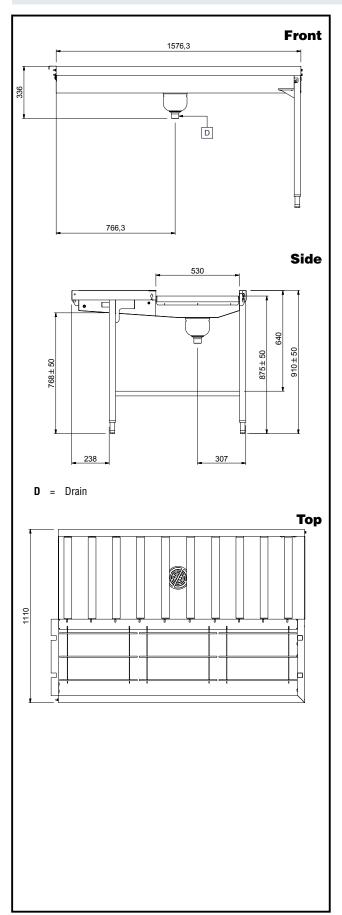

## **Key Information:**

**External dimensions, Width:** 

865207 (HSMSS6LR) 1576 mm External dimensions, Depth: 1110 mm **External dimensions, Height:** 910 mm Net weight: 42 kg Height adjustment: 50/50 mm **Basket movement:** Left to right

Stainless Steel AISI 304 - EN

**Basin material:** 1.4301 Type of rollers: Long